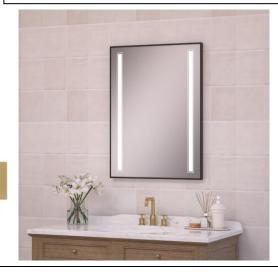

# NARROW FRAMED LED MEDICINE CABINET

MODEL#: OLY 1830-1D (1) N

# **OLYMPIA COLLECTION**

#### **FEATURES:**

- ONE 18X30" FULLY MIRRORED NARROW FRAMED LED DOOR.
- THREE ADJUSTABLE 3/8" THICK HIGH POLISHED GLASS SHELVES.
- SHELVING WITH LOCKDOWN MECHANISM (NO HOLES IN CABINET).
- 165-DEGREE PROPRIETARY SOFT CLOSE HEAVY DUTY HINGES.
- MUST SPECIFIY LEFT OR RIGHT DOOR HINGING; NON REVERSIBLE DUE TO WIRING.
- **BRIGHTNESS: 3300 LUMENS**
- HARDWIRE TO WALL SWITCH TO OPERATE.
- FULL GASKET BEHIND DOOR.
- **BACK WALL MIRROR FULLY** SEALED.